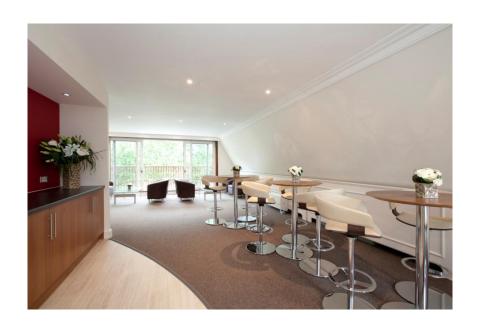

The first floor provides an imposing period style suite with original features.

The fifth-floor benefits from floor to ceiling windows and a full width balcony overlooking the park.

| FLOOR  | SQ<br>FT | SQ<br>M | RENT<br>PSF | RATES  | SERVICE<br>CHARGE | TOTAL<br>PSF | TOTAL<br>PER             |
|--------|----------|---------|-------------|--------|-------------------|--------------|--------------------------|
| First  | 1,075    | 100     | £65.00      | £18.00 | £12.00            | £95.00       | <b>ANNUM</b><br>£102,125 |
| Second | 480      | 45      | £60.00      | £18.00 | £12.00            | £90.00       | £43,400                  |
| Third  | 760      | 71      | £60.00      | £18.00 | £12.00            | £90.00       | £67,500                  |
| Fifth  | 585      | 54      | £65.00      | £18.00 | £12.00            | £95.00       | £55,575                  |

## Third floor

Fifth floor