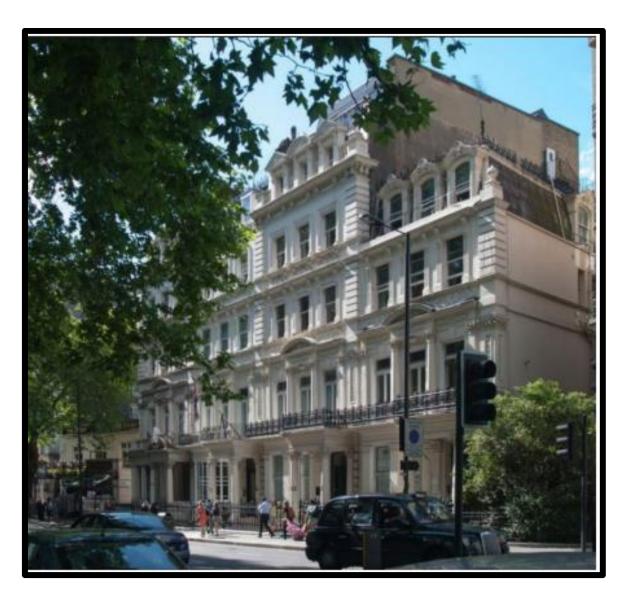

# OFFICE SUITES TO LET IN IMPRESSIVE VICTORIAN BUILDING OVERLOOKING HYDE PARK

#### **LOCATION**

The property is prominently situated on the north side of Bayswater Road overlooking Hyde Park. It is close to Lancaster Gate underground station and also a short walk from Paddington Station.

There are shops and restaurants in the immediate vicinity and numerous bus routes serve the street.