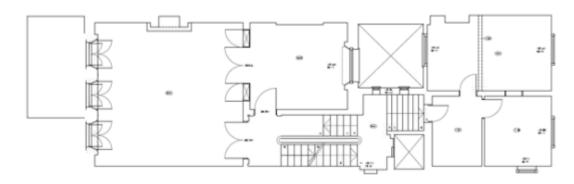

## First floor

#### **ACCOMMODATION**

The available accommodation comprises bright office suites with high ceilings and good natural light on the first, second, third and fifth floors all enjoying views over the park.

The first floor provides an imposing period style suite with original features.

The fifth-floor benefits from floor to ceiling windows and a full width balcony overlooking the park.

| FLOOR  | SQ<br>FT | SQ<br>M | RENT<br>PSF | RATES  | SERVICE<br>CHARGE | TOTAL<br>PSF | TOTAL<br>PER             |
|--------|----------|---------|-------------|--------|-------------------|--------------|--------------------------|
| First  | 1,075    | 100     | £65.00      | £18.00 | £12.00            | £95.00       | <b>ANNUM</b><br>£102,125 |
| Second | 480      | 45      | £60.00      | £18.00 | £12.00            | £90.00       | £43,400                  |
| Third  | 760      | 71      | £60.00      | £18.00 | £12.00            | £90.00       | £67,500                  |
| Fifth  | 585      | 54      | £65.00      | £18.00 | £12.00            | £95.00       | £55,575                  |