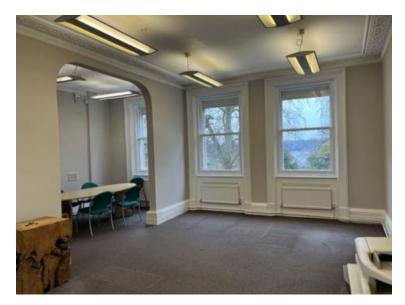

The first floor provides an imposing period style suite with original features.

The fifth-floor benefits from floor to ceiling windows and a full width balcony overlooking the park.

| FLOOR  | SQ<br>FT | SQ<br>M | RENT<br>PSF | RATES  | SERVICE<br>CHARGE | TOTAL<br>PSF | TOTAL<br>PER             |
|--------|----------|---------|-------------|--------|-------------------|--------------|--------------------------|
| First  | 1,075    | 100     | £65.00      | £18.00 | £12.00            | £95.00       | <b>ANNUM</b><br>£102,125 |
| Second | 480      | 45      | £60.00      | £18.00 | £12.00            | £90.00       | £43,400                  |
| Third  | 760      | 71      | £60.00      | £18.00 | £12.00            | £90.00       | £67,500                  |
| Fifth  | 585      | 54      | £65.00      | £18.00 | £12.00            | £95.00       | £55,575                  |

## First floor