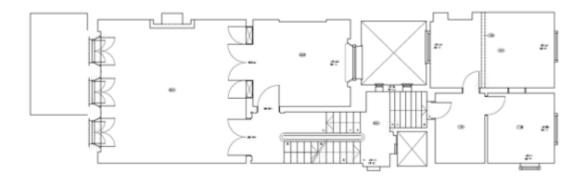

## Third floor

Fifth floor

#### **ACCOMMODATION**

The available accommodation comprises bright office suites with high ceilings and good natural light on the first, second, third and fifth floors all enjoying views over the park.

The first floor provides an imposing period style suite with original features.

The fifth-floor benefits from floor to ceiling windows and a full width balcony overlooking the park.

| FLOOR  | SQ<br>FT | SQ<br>M | RENT<br>PSF | RATES  | SERVICE<br>CHARGE | TOTAL<br>PSF | TOTAL<br>PER             |
|--------|----------|---------|-------------|--------|-------------------|--------------|--------------------------|
| First  | 1,075    | 100     | £65.00      | £18.00 | £12.00            | £95.00       | <b>ANNUM</b><br>£102,125 |
| Second | 480      | 45      | £60.00      | £18.00 | £12.00            | £90.00       | £43,400                  |
| Third  | 760      | 71      | £60.00      | £18.00 | £12.00            | £90.00       | £67,500                  |
| Fifth  | 585      | 54      | £65.00      | £18.00 | £12.00            | £95.00       | £55,575                  |