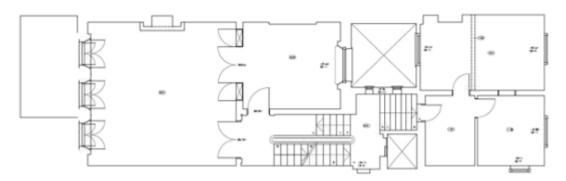

## **Second floor**

#### **ACCOMMODATION**

The available accommodation comprises bright office suites with high ceilings and good natural light on the first, second, third and fifth floors all enjoying views over the park.

The first floor provides an imposing period style suite with original features.

The fifth-floor benefits from floor to ceiling windows and a full width balcony overlooking the park.

| FLOOR  | SQ<br>FT | SQ<br>M | RENT<br>PSF | RATES  | SERVICE<br>CHARGE | TOTAL<br>PSF | TOTAL<br>PER             |
|--------|----------|---------|-------------|--------|-------------------|--------------|--------------------------|
| First  | 1,075    | 100     | £65.00      | £18.00 | £12.00            | £95.00       | <b>ANNUM</b><br>£102,125 |
| Second | 480      | 45      | £60.00      | £18.00 | £12.00            | £90.00       | £43,400                  |
| Third  | 760      | 71      | £60.00      | £18.00 | £12.00            | £90.00       | £67,500                  |
| Fifth  | 585      | 54      | £65.00      | £18.00 | £12.00            | £95.00       | £55,575                  |